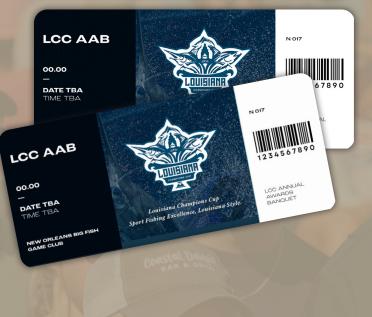

LCC PARTNERSHIP SPONSOR PLACEMENT HERE

ONE SOCIAL MEDIA POST PER MONTH FOR THE CALENDAR YEAR on LCC Facebook and Instagram promoting LCC event and partnership

8 TICKETS to New Orleans Big Game **Fishing Club** annual formal banquet and presentation of Louisiana Champions Cup & Top Division Awards.

#### Sport Fishing Excellence, Louisiana Style.

LCC 6

- 1. WEBSITE BRAND PLACEMENT on LCC Award Leaderboard
- 2. Five SOCIAL MEDIA POSTS on LCC Facebook, Instagram and Twitter promoting LCC partnership
- 3. SOCIAL POST for "Division Winner" with brand recognition.
- 4. 2 TICKETS to New Orleans **Big Game Fishing Club** annual formal banquet and presentation of Louisiana Champions

# LCC MERCH SPONSOR

- 1. BRAND PLACEMENT with "CALL TO ACTION" promoting LCC MERCH partnership with hyperlinks on official website, LouisianaChampionsCup.com
- 2. ONE QUARTERLY SOCIAL MEDIA POST throughout the calendar year on LCC Facebook, Instagram, and Twitter promoting LCC MERCH partnership.
- 3. 2 TICKETS to New Orleans Big Game Fishing Club annual formal banquet and presentation of

fOX

Sport Fishing Excellence, Louisiana Style.

\$3,000

2 TICKETS to New Orleans **Big Game Fishing Club** annual formal banquet and presentation of Louisiana Champions **Cup Award** Ceremony.

1 TICKET to New Orleans **Big Game** Fishing Club annual formal banquet and presentation of Louisiana Champions Cup Award Ceremony.