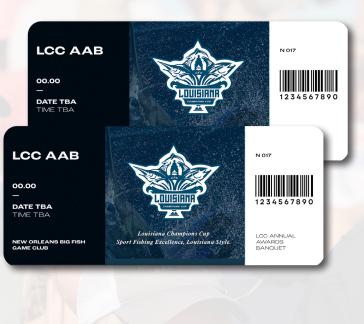

LCC PARTNERSHIP SPONSOR PLACEMENT HERE

ONE SOCIAL MEDIA POST PER MONTH FOR THE CALENDAR YEAR on LCC Facebook and Instagram promoting LCC event and partnership

8 TICKETS to New Orleans Big Game **Fishing Club** annual formal banquet and presentation of Louisiana Champions Cup & Top Division Awards.

#### Sport Fishing Excellence, Louisiana Style.

LCC 6

- 1. WEBSITE BRAND PLACEMENT on LCC Award Leaderboard
- 2. Five SOCIAL MEDIA POSTS on LCC Facebook, Instagram and Twitter promoting LCC partnership
- 3. SOCIAL POST for "Division Winner" with brand recognition.
- 4. 2 TICKETS to New Orleans **Big Game Fishing Club** annual formal banquet and presentation of Louisiana Champions

# LCC MERCH SPONSOR

- 1. BRAND PLACEMENT with "CALL TO ACTION" promoting LCC MERCH partnership with hyperlinks on official website, LouisianaChampionsCup.com
- 2. ONE QUARTERLY SOCIAL MEDIA POST throughout the calendar year on LCC Facebook, Instagram, and Twitter promoting LCC MERCH partnership.
- 3. 2 TICKETS to New Orleans Big Game Fishing Club annual formal banquet and presentation of

fOX

Sport Fishing Excellence, Louisiana Style.

\$3,000

2 TICKETS to New Orleans **Big Game Fishing Club** annual formal banquet and presentation of Louisiana Champions **Cup Award** Ceremony.

1 TICKET to New Orleans **Big Game** Fishing Club annual formal banquet and presentation of Louisiana Champions Cup Award Ceremony.